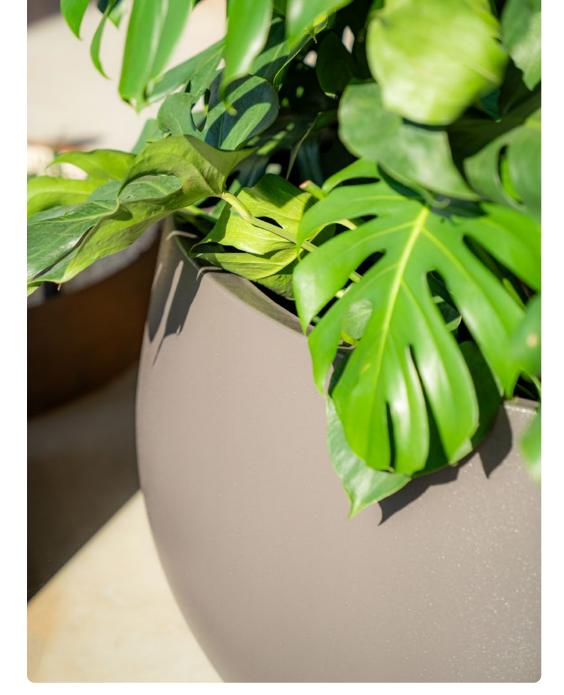

#### **ABOUT THE MATERIAL**

Fibreglass is a strong composite material consisting of glass fibres and resin. This makes it durable, weather-resistant, and ideal for use on balconies or roof terraces. Fibreglass retains its colour and appearance due to a durable gelcoat, even with prolonged exposure to sunlight and weather conditions.

#### OTHER FEATURES

- Lightweight material with a modern appearance.
- Fibreglass offers freedom of form, allowing for beautiful round shapes.
- Choice of various RAL colours.