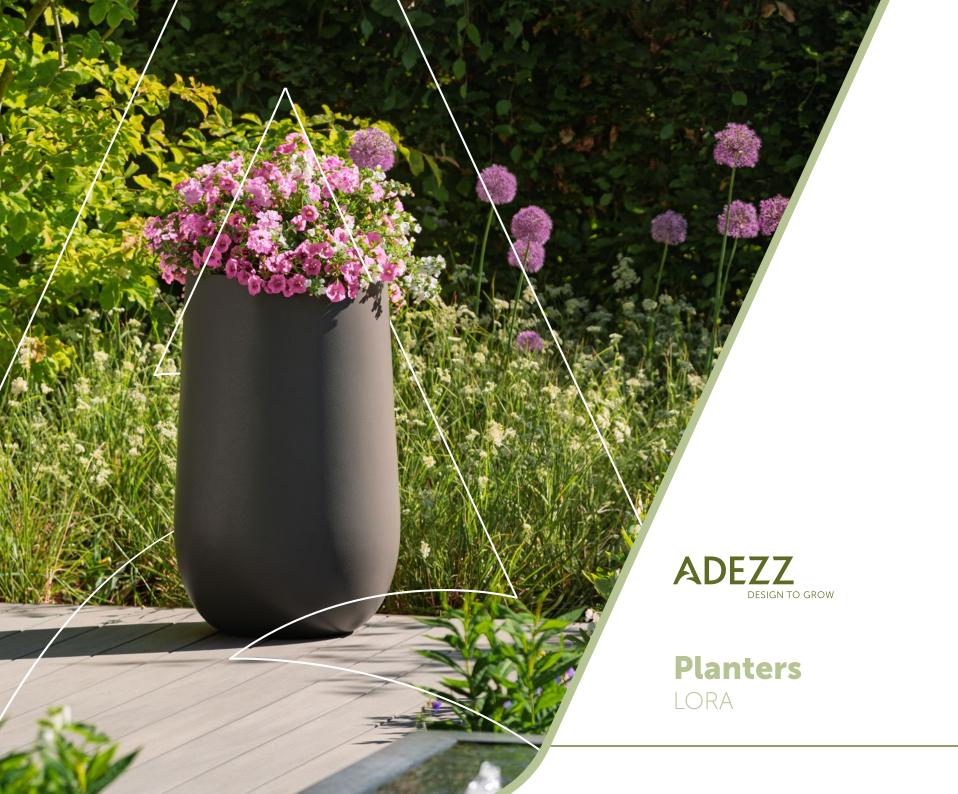

## **LORA**

The round shape brings peace, balance, and design. Whether it stands on a wooden terrace or is combined with natural materials, LORA always fits. The sleekly finished design angles inward at the top and plays with volume: wide at the bottom, elegant in the middle, and subtly flaring out at the top. Perfect for a modern garden with a warm, natural appearance