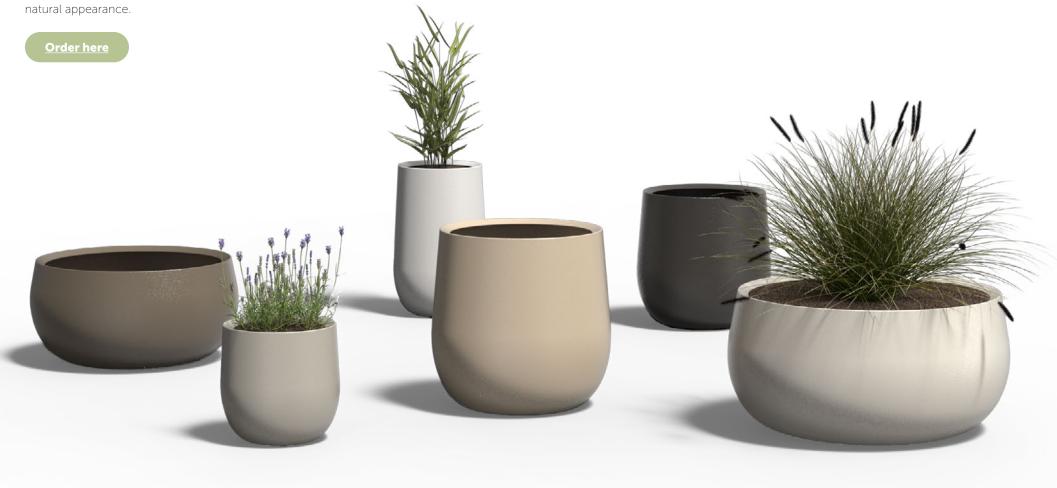

### **Trend colours**

Available in warm, earthy tones, this product perfectly complements the natural surroundings of your garden. These colours create a harmonious and calming atmosphere. With this design, you bring indoor style to your outdoor space.

LIGHT IVORY

BEIGE GREY

OMBRE GREY

RAL 7022

**SILK GREY** 

RAI 7044

GREY-WHITE

REED GREEN

**BLUE GREY** 

DAI 7031

**COPPER BROWN** 

RAL 8004

**GREYISH BROWN** 

RAL 8019

**SEPIA BROWN** 

RAL 8024