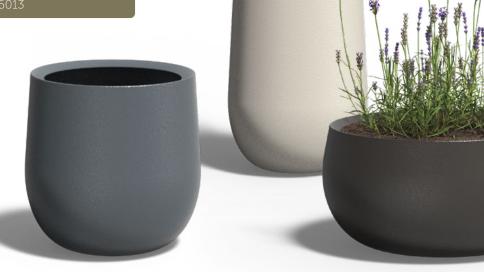

### **Trend colours**

Available in warm, earthy tones, this product perfectly complements the natural surroundings of your garden. These colours create a harmonious and calming atmosphere. With this design, you bring indoor style to your outdoor space.

LIGHT IVORY

BEIGE GREY

OMBRE GREY

RAL 7022

**SILK GREY** 

RAI 7044

GREY-WHITE

REED GREEN

**BLUE GREY** 

DAI 7031

**COPPER BROWN** 

RAL 8004

**GREYISH BROWN** 

RAL 8019

**SEPIA BROWN** 

RAL 8024