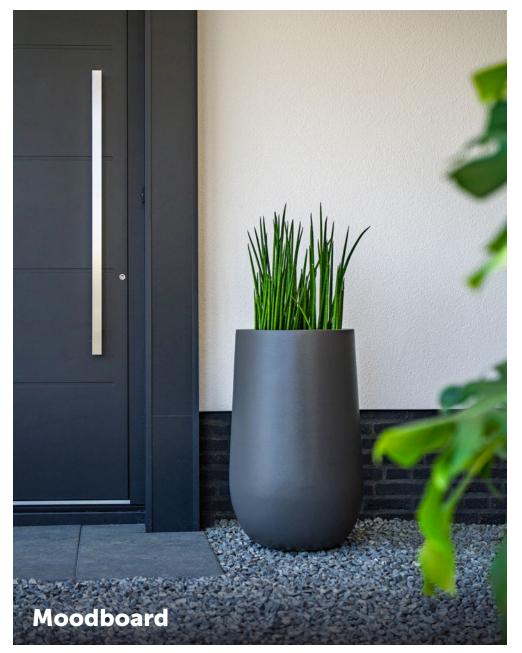

## **LORA**

The round shape brings peace, balance, and design. Whether it stands on a wooden terrace or is combined with natural materials, LORA always fits. The sleekly finished design angles inward at the top and plays with volume: wide at the bottom, elegant in the middle, and subtly flaring out at the top. Perfect for a modern garden with a warm, natural appearance